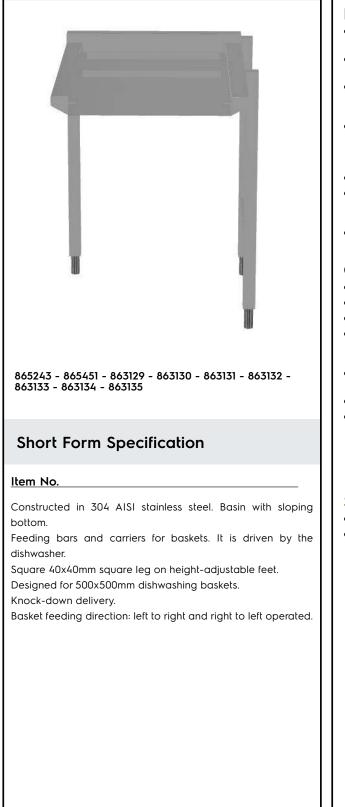

Handling System for Dishwasher Side loader

| ITEM #       | _ |
|--------------|---|
| MODEL #      |   |
| NAME #       |   |
| <u>SIS #</u> | _ |
| AIA #        | _ |
|              |   |

## Construction

- All surfaces smooth with polished finish.
- AISI 304 1,2mm stainless steel basin.
- 40x40mm stainless steel tubular and square legs.
- Stainless steel feet 50 mm adjustable in height to align the operation height between the dishwasher and table.
- Thick welded flanges for sturdy connection between the units.
- Three legs included.
- Sloping bottom of the table leads the water draining back to the connected dishwasher up to 900mm length (only for 865243, 865451 & 863129).
  For side loader from 1000mm length, the slope bottom of the table grants a smooth and rapid drainage at the center of the table.

#### Sustainability

- The table can be used in loading side.
- The side loader is available from 700mm up to 1500mm with 100mm-step length.

APPROVAL: