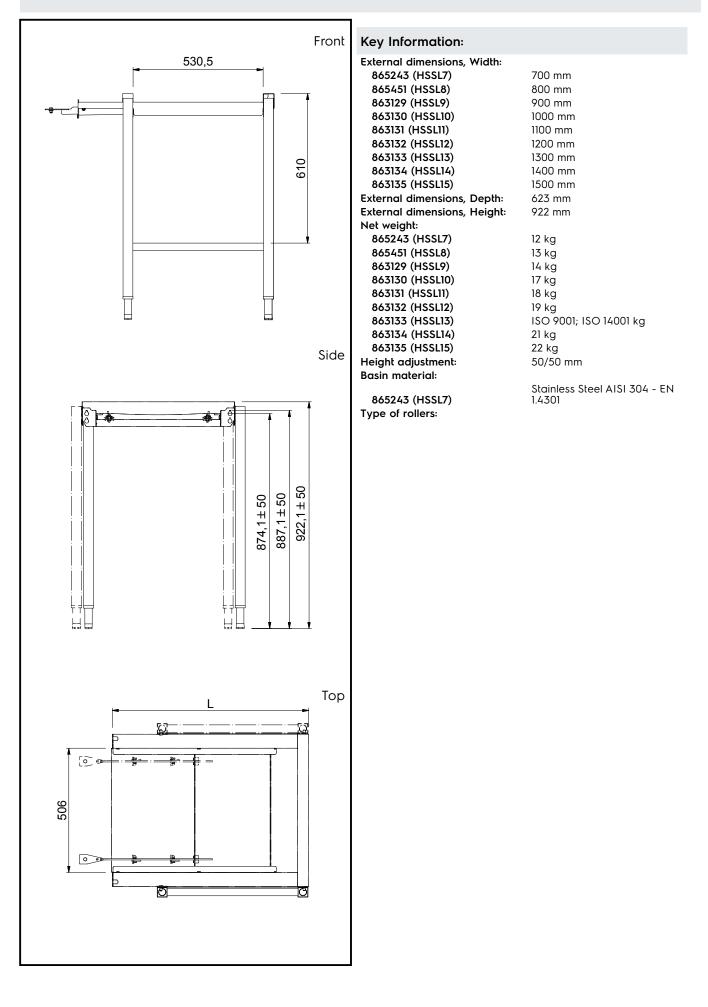

## Construction

- All surfaces smooth with polished finish.
- AISI 304 1,2mm stainless steel basin.
- 40x40mm stainless steel tubular and square legs.
- Stainless steel feet 50 mm adjustable in height to align the operation height between the dishwasher and table.
- Thick welded flanges for sturdy connection between the units.
- Three legs included.
- Sloping bottom of the table leads the water draining back to the connected dishwasher up to 900mm length (only for 865243, 865451 & 863129).
  For side loader from 1000mm length, the slope bottom of the table grants a smooth and rapid drainage at the center of the table.

#### Sustainability

- The table can be used in loading side.
- The side loader is available from 700mm up to 1500mm with 100mm-step length.

APPROVAL: